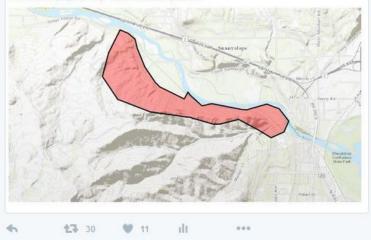

ъĤ

WA Emergency Mgmt @ @waEMD - 29 Jun 2015 Lots of requests for map of #SleepyHollowFire. For illustrative purposes only, this is what it looks like #WaWILDFIRE

Sleepy Hollow Fire - Chelan

For illustrative purposes only - not the actual fire perimeter