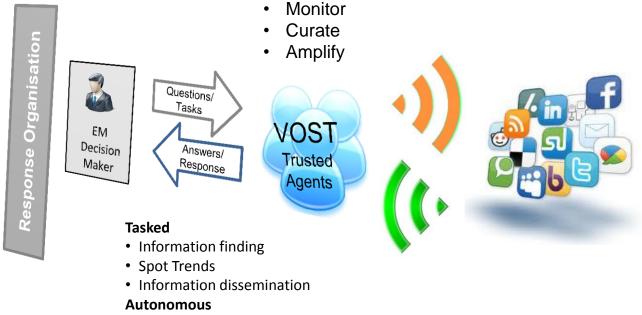

# WHAT IS VOST?

#### **Trusted Agents**

- Monitoring Social Media
- Off-site Volunteers
- Increase Capacity Without Requiring Space
   VOST's are Comprised of:
  - Both National and International
    - Allowing 24/7 monitoring
  - Team are organized & directed by trained agents
- VOST's are activated to perform specific functions of affected organizations
  - Incident Managemen
  - Incident PIO's
  - Emergency Operatior

# What Does a VOST Do?

- Monitoring public voice
- Amplifying official message