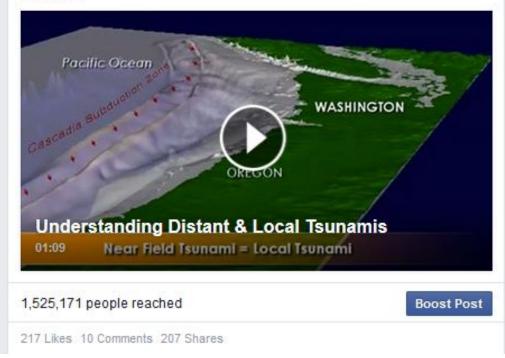

When an 8.3 earthquake hit the coast of Chile yesterday evening, it set off a bit of a scare that a tsunami wave might come our way. No warnings or advisories were issued for our coast, however, there was an advisory for the California coast. At COQUIMBO, CHILE the tsunami rose 15.6 feet. As the waves dispersed and hit Hawaii, the waves just rose to 1.9 feet at KAHULUI, HAWAII and 0.8 feet at Crescent City, California. (These are water levels above the tide level at the time ... See More