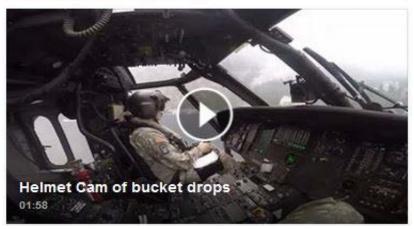

There are now nearly 500 Washington National Guard members fighting the fires in Eastern Washington. This is helmet camera footage of Washington National Guard Black Hawk pilot and crew dipping and dropping buckets of water on the First Creek Fire near Chelan. The bucket has a 660-gallon capacity. #firstcreekfire #chelanfire #wawildfire #wawildfires #alwaysreadyalwaysthere