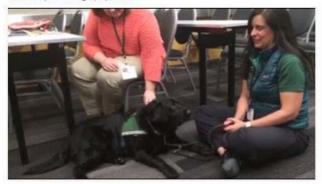

#### **WASHINGTON MILITARY DEPARTMENT**

Washington Emergency Management Division Written by Stvn Friederich-wya (191 - April 20 at 8:00pm - 🕷

Meet Pickles the dog & owner Raquel Lackey. After the 530 Landslide at Oso, the shootings at Marysville Pilchuck High School & even the recent wildfires, Pickles was there to give comfort. They took a few minutes during Partners in Emergency Preparedness Conference in Tacoma today to talk about why. Learn more about HOPE Animal Assistance Crisis Response at www.hopeaacr.org #piepc2016