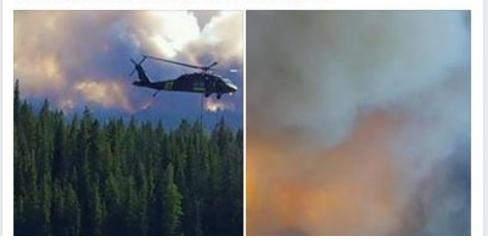

#### WASHINGTON MILITARY DEPARTMENT

Washington Emergency Management Division added 2 new photos.

Published by Stvn Friederich-wya 🛛 August 22 at 6:52pm · 🚷

As of this afternoon, there were 590,000 acres burned across Central and Eastern Washington. Active fire acreage is 520,000 acres that continue to burn. The good news is more help is on the way. An extra 200 Guardsmen will arrive by Sunday, bringing the total to 700 members of the Washington National Guard. Cool factoid: At least 276,000 gallons of water have been poured using the Guard's existing Blackhawks -- with MORE Blackhawk help on the way from Minnesota, Wyoming and Colorado. By Sunday, there should be 10 Blackhawks helping out.

Another 200 Guardsmen will then receive fire training so they can relieve firefighters that have been on the lines for a while.

#wawildfire #wawildfires #alwaysreadyalwaysthere

Washington Emergency Management Division V Published by Stvn Friederich-wya 17 · August 21 at 7:44pm · Edited 171 ·