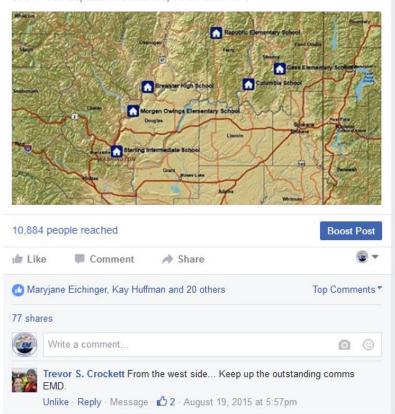

Stats and actionable information matter.

Washington Emergency Management Division Published by Stvn Friederich-wya [?] - August 19, 2015 - @

Six Red Cross shelters are still operating 24/7 and open to anyone impacted by #wawildfire activity. See the map for locations. Share with anyone you think may be impacted or know someone impact by the fires raging across Eastern Washington.

As of Tuesday, Aug 18, shelters are open at the following locations: •Sterling Intermediate School 600 N. James, East Wenatchee, WA... See More