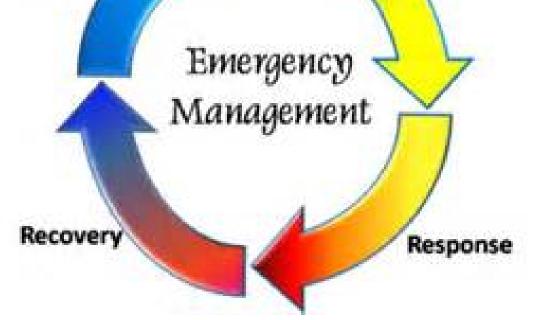

#### How will you handle limited English proficiency populations?

Our social media strategy follows the Emergency Management Cycle

WSG

Washington Emergency Management Division Published by Stvn Friederich-wya [?] - September 17 - Edited (?] - @