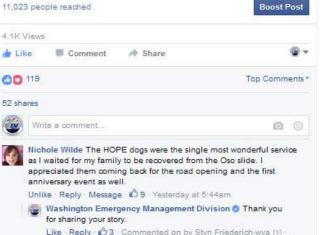

#### **WASHINGTON MILITARY DEPARTMENT**

Washington Emergency Management Division Written by Stvn Friederich-wya (191 - April 20 at 8:00pm - 🕷

Meet Pickles the dog & owner Raquel Lackey. After the 530 Landslide at Oso, the shootings at Marysville Pilchuck High School & even the recent wildfires, Pickles was there to give comfort. They took a few minutes during Partners in Emergency Preparedness Conference in Tacoma today to talk about why. Learn more about HOPE Animal Assistance Crisis Response at www.hopeaacr.org #piepc2016